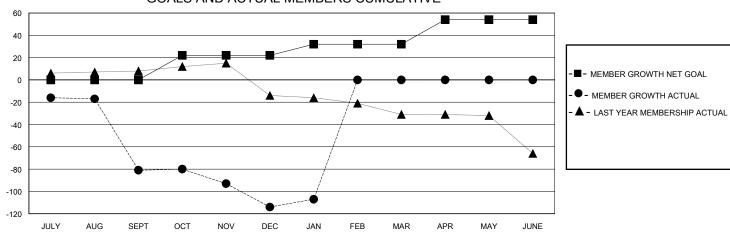

## GOALS AND ACTUAL MEMBERS CUMULATIVE

| DROPPED CLUBS: 2            |     | 15 CLUBS OF 37 ADDED 1 OR MORE<br>NEW MEMBERS | GENDER DISTRIBUTION  MALE 646 (68.43%)  55.00.5 (24.57%) |              |     |
|-----------------------------|-----|-----------------------------------------------|----------------------------------------------------------|--------------|-----|
| DROPPED MEMBERS             |     |                                               | FEMALE                                                   | 298 (31.57%) |     |
| DECEASED                    | 15  | CLICK HERE FOR CUMULATIVE                     | TOTAL FAMILY UNIT MEMBERS                                |              | 205 |
| CLUB CANCELLED 15 OTHER 127 |     | MEMBERSHIP DATA                               | FAMILY MEMBERS PAYING HALF DUES                          |              | 104 |
| ΤΟΤΔΙ                       | 157 |                                               |                                                          |              |     |